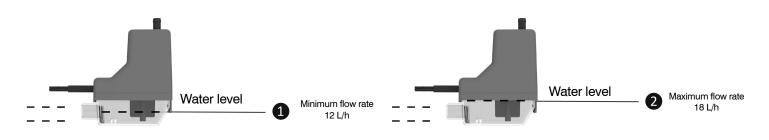

#### **TECHNICAL DATA**

| • Power supply:                                                                          | 100-240 V AC 50/60 Hz < 4 W                      |
|------------------------------------------------------------------------------------------|--------------------------------------------------|
| <ul> <li>Maximum flow rate automatic adjustment:<br/>Low mode:<br/>High mode:</li> </ul> | 12 L/h, 17 dB(A) @ 1 M<br>18 L/h, 19 dB(A) @ 1 M |
| Maximum recommended height:                                                              | 12 M                                             |
| <ul> <li>Maximum suction height:</li> </ul>                                              | 2 M                                              |
| ● Maximum unit power:                                                                    | 16 kW / 54.600 Btu/h                             |
| Maximum water temperature:                                                               | 40°C                                             |
| • Discharge pipe:                                                                        | 6 mm ID                                          |
| • Class:                                                                                 | II unit 回                                        |
| Protection:                                                                              | Fully encapsulated, IP-45                        |
| • Startup method:                                                                        | Soft start                                       |
| ● L×W×D:                                                                                 | 82.6 mm × 47.8 mm × 96.9 mm                      |

### **FUNCTIONS**

Pump flow rate automatically adjusts with changes in water level.

(Fin) For manual drainage