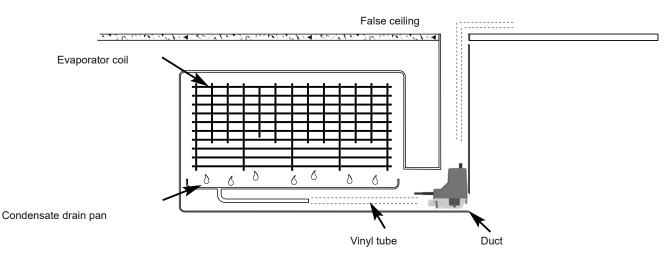

#### INSTALLATION

Fix the tank horizontally, use Velcro strips. For the in-line tank use the inlet hose to connect firmly to the drain pipe.

Install the pump drive unit above the ceiling whenever possible.

- 1. Siphon
- 2. Antisiphon device.
- 3. Air admission = No siphon.

 $\triangle$  **Caution**: The backflow valve can only be installed vertically, otherwise it will have no anti-siphon function.

Connect the ø 6 mm vinyl discharge tube to the pump outlet barb and secure it with a cable tie. Channel the discharge pipe to an appropriate drain, avoiding restrictions.