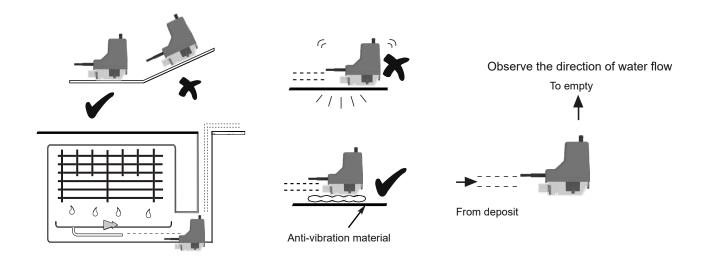

#### INSTALLATION

Fix the tank horizontally, use Velcro strips. For the in-line tank use the inlet hose to connect firmly to the drain pipe.

Install the pump drive unit above the ceiling whenever possible.

- 1. Siphon
- 2. Antisiphon device.
- 3. Air admission = No siphon.

 $\triangle$  **Caution**: The backflow valve can only be installed vertically, otherwise it will have no anti-siphon function.

Connect the ø 6 mm vinyl discharge tube to the pump outlet barb and secure it with a cable tie. Channel the discharge pipe to an appropriate drain, avoiding restrictions.