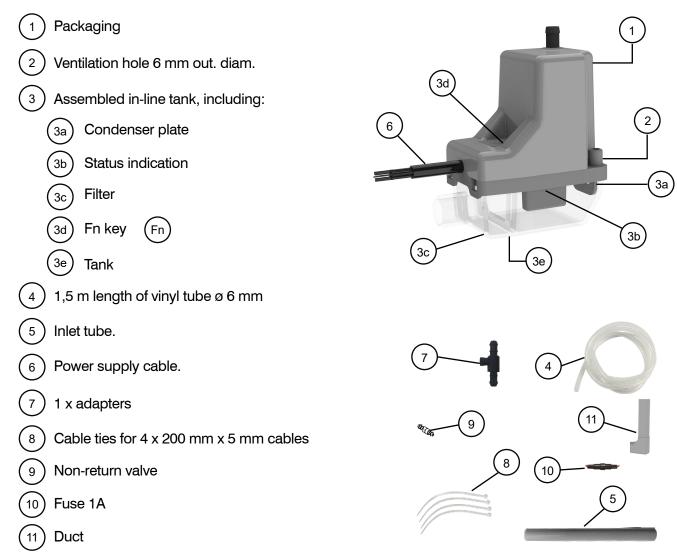

#### INSTALLATION

Fix the tank horizontally, use Velcro strips. For the in-line tank use the inlet hose to connect firmly to the drain pipe.

Install the pump drive unit above the ceiling whenever possible.

- 1. Siphon
- 2. Antisiphon device.
- 3. Air admission = No siphon.

 $\triangle$  **Caution**: The backflow valve can only be installed vertically, otherwise it will have no anti-siphon function.

Connect the ø 6 mm vinyl discharge tube to the pump outlet barb and secure it with a cable tie. Channel the discharge pipe to an appropriate drain, avoiding restrictions.