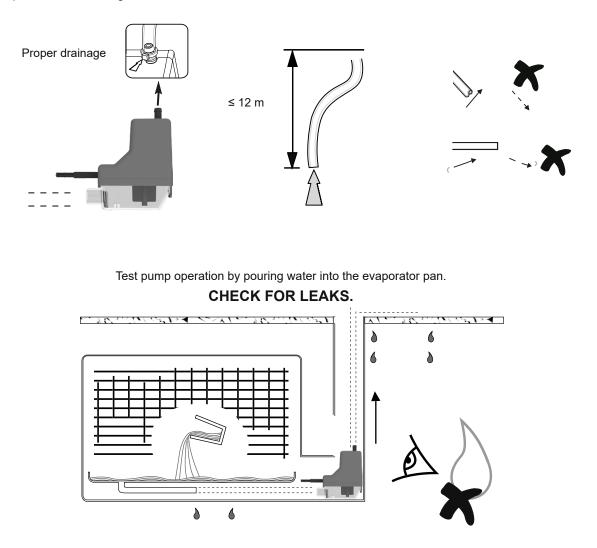

#### INSTALLATION

Fix the tank horizontally, use Velcro strips. For the in-line tank use the inlet hose to connect firmly to the drain pipe.

Install the pump drive unit above the ceiling whenever possible.

A high level alarm switch should be connected to the refrigeration signal cable to prevent the air conditioning unit from continuing to operate in the event of pump failure.

**IMPORTANT**: This diagram is an example of how the pump can be installed and is therefore for reference only. All pumping units must be installed by qualified engineers, who have evaluated the configuration of each air conditioning unit.