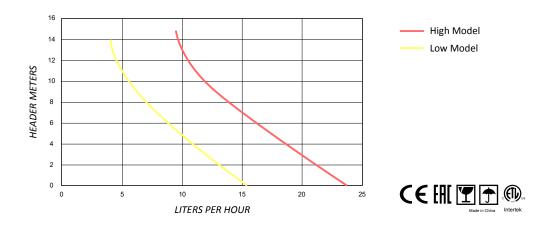

#### **TYPICAL PERFORMANCE**

#### **TECHNICAL DATA**

| • Power supply:                                                                          | 100-240 V AC 50/60 Hz < 4 W                      |
|------------------------------------------------------------------------------------------|--------------------------------------------------|
| <ul> <li>Maximum flow rate automatic adjustment:<br/>Low mode:<br/>High mode:</li> </ul> | 12 L/h, 17 dB(A) @ 1 M<br>18 L/h, 19 dB(A) @ 1 M |
| Maximum recommended height:                                                              | 12 M                                             |
| <ul> <li>Maximum suction height:</li> </ul>                                              | 2 M                                              |
| ● Maximum unit power:                                                                    | 16 kW / 54.600 Btu/h                             |
| Maximum water temperature:                                                               | 40°C                                             |
| • Discharge pipe:                                                                        | 6 mm ID                                          |
| • Class:                                                                                 | II unit 回                                        |
| Protection:                                                                              | Fully encapsulated, IP-45                        |
| • Startup method:                                                                        | Soft start                                       |
| ● L×W×D:                                                                                 | 82.6 mm × 47.8 mm × 96.9 mm                      |