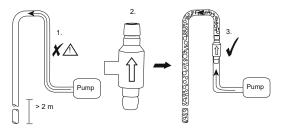

- 1. Siphon
- 2. Antisiphon device.
- 3. Air admission = No siphon.

 $\triangle$  **Caution**: The backflow valve can only be installed vertically, otherwise it will have no anti-siphon function.

Connect the ø 6 mm vinyl discharge tube to the pump outlet barb and secure it with a cable tie. Channel the discharge pipe to an appropriate drain, avoiding restrictions.