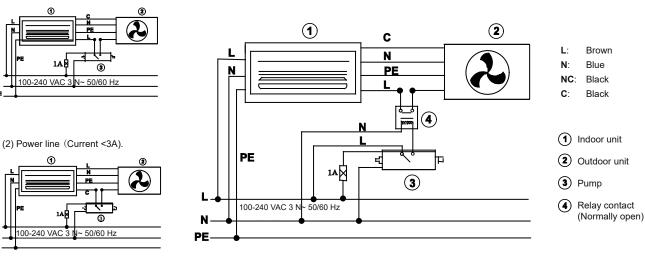

A high level alarm switch should be connected to the refrigeration signal cable to prevent the air conditioning unit from continuing to operate in the event of pump failure.

**IMPORTANT**: This diagram is an example of how the pump can be installed and is therefore for reference only. All pumping units must be installed by qualified engineers, who have evaluated the configuration of each air conditioning unit.

(1) Connection of communication wiring

(3) Strong electrical control connection (Current > 3A).