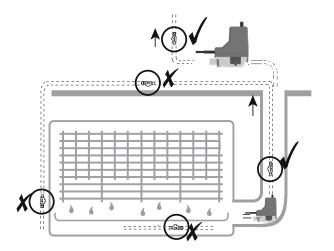

- 1. Siphon
- 2. Antisiphon device.
- 3. Air admission = No siphon.

 $\triangle$  **Caution**: The backflow valve can only be installed vertically, otherwise it will have no anti-siphon function.

Connect the ø 6 mm vinyl discharge tube to the pump outlet barb and secure it with a cable tie. Channel the discharge pipe to an appropriate drain, avoiding restrictions.

A high level alarm switch should be connected to the refrigeration signal cable to prevent the air conditioning unit from continuing to operate in the event of pump failure.

**IMPORTANT**: This diagram is an example of how the pump can be installed and is therefore for reference only. All pumping units must be installed by qualified engineers, who have evaluated the configuration of each air conditioning unit.