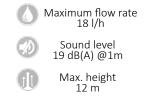

#### **TECHNICAL DATA**

| • Power supply:                                                                          | 100-240 V AC 50/60 Hz < 4 W                      |
|------------------------------------------------------------------------------------------|--------------------------------------------------|
| <ul> <li>Maximum flow rate automatic adjustment:<br/>Low mode:<br/>High mode:</li> </ul> | 12 L/h, 17 dB(A) @ 1 M<br>18 L/h, 19 dB(A) @ 1 M |
| Maximum recommended height:                                                              | 12 M                                             |
| <ul> <li>Maximum suction height:</li> </ul>                                              | 2 M                                              |
| ● Maximum unit power:                                                                    | 16 kW / 54.600 Btu/h                             |
| Maximum water temperature:                                                               | 40°C                                             |
| • Discharge pipe:                                                                        | 6 mm ID                                          |
| • Class:                                                                                 | II unit 回                                        |
| Protection:                                                                              | Fully encapsulated, IP-45                        |
| • Startup method:                                                                        | Soft start                                       |
| ● L×W×D:                                                                                 | 82.6 mm × 47.8 mm × 96.9 mm                      |