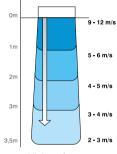

## DATA SHEET



# AIR CURTAINS INOX Series

## Height from 2.5 to 3.5 m

### FEATURES

- · Stainless steel housing.
- Special design.
- Manual controller.
- Two speeds.
- Ideal for saline environments.

The outer casing made of stainless steel is easy to clean and offers a high resistance against fire

With an unique deflector design, which enables the production of air in all directions, being able to adapt to different environments.

It has a switch for high and low speed.

Provided with an optimized electric machinery, it works safely and effectively.





High performance, high efficiency.

### **TECHNICAL FEATURES**

| Model           |          |          | MU-IN 12  | MU-IN 15  | MU-IN 18  |
|-----------------|----------|----------|-----------|-----------|-----------|
| Code            |          |          | EC 06 472 | EC 06 473 | EC 06 474 |
| Flow rate       | H (high) | m³/h     | 1,500     | 1,900     | 2,280     |
|                 | L (low)  | m³/h     | 1,200     | 1,500     | 1,800     |
| Speed           | H (high) | m/s      | 16        | 16        | 16        |
|                 | L (low)  | m/s      | 13        | 13        | 13        |
| Remote control  |          |          | NOT       | NOT       | NOT       |
| Manual control  |          |          | YES       | YES       | YES       |
| Consumption     | H (high) | W