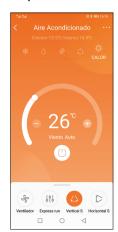

nit
- Operation mode selection.
- Temperature adjustment.
- Fan speed adjustment.
- ECO mode activation.
- Horizontal blade adjustment.
- Weekly timer, it programs the start and stop of the equipment for the week.
- Heating function at 8°C, if you are not home and the room temperature is less than 8°C, the equipment will start heating automatically.
- Adjustable night mode, it sets the desired temperature variation during the night.
- Check function, allows to see remotely if the equipment has a problem and what it is.

# COMPATIBLE WITH

| DOMESTIC   | MUPR-H11, MUPR-H11-I,<br>MUCNR-H14-I Series |
|------------|---------------------------------------------|
| COMMERCIAL | MUCNR-H14 Series                            |

### Download the app





### Main screen



### **Operation screen**



the receiver display.

### Installation



### Programming function

|          | Schedul |                  |
|----------|---------|------------------|
| 2        | 4H      | 12H              |
| 14       | 09      |                  |
| 15       | 10      |                  |
| 16       | 11      | ON               |
| 17       | 12      | OFF              |
| 18       | 13      |                  |
| Repetir  |         | Only once >      |
| Settings |         | Cool 17°C High > |
| Label    |         | Unnamed >        |
|          |         |                  |
|          | 1 0     | <1               |

## **Checking function**

| < Compro<br>100<br>Scaneando filt | 0               |
|-----------------------------------|-----------------|
| Parámetro de prueba               | Normal