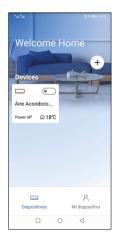

ge.
- Starts and stops the unit
- Operation mode selection.
- Temperature adjustment.
- Fan speed adjustment.
- ECO mode activation.
- Horizontal blade adjustment.
- Weekly timer, it programs the start and stop of the equipment for the week.
- Heating function at 8°C, if you are not home and the room temperature is less than 8°C, the equipment will start heating automatically.
- Adjustable night mode, it sets the desired temperature variation during the night.
- Check function, allows to see remotely if the equipment has a problem and what it is.

# COMPATIBLE WITH

| DOMESTIC   | MUPR-H11, MUPR-H11-I,<br>MUCNR-H14-I Series |
|------------|---------------------------------------------|
| COMMERCIAL | MUCNR-H14 Series                            |

### Download the app





### Main screen



### **Operation screen**



the receiver display.

### Installation



### Programming function

|          | Schedul |                  |
|----------|---------|------------------|
| 2        | 4H      | 12H              |
| 14       | 09      |                  |
| 15       | 10      |                  |
| 16       | 11      | ON               |
| 17       | 12      | OFF              |
| 18       | 13      |                  |
| Repetir  |         | Only once >      |
| Settings |         | Cool 17°C High > |
| Label    |         | Unnamed >        |
|          |         |                  |
|          | 1 0     | <1               |

## **Checking function**

| < Compro<br>100<br>Scaneando filt | 0               |
|-----------------------------------|-----------------|
| Parámetro de p