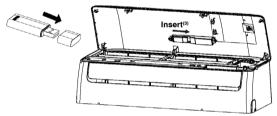

### Installation

### Notes

- (1) In all cases (either 1x1 Split or Multi-Split), a Wi-Fi module is required by the indoor unit.
- (2) In every user account, multiple equipments can be registered and monitored.
- <sup>(3)</sup>For the H10X and H11 series it is necessary to open the case with