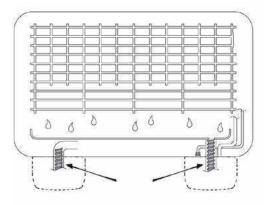

## **DESCRIPTION:**

Condensate pump for mounting directly under the split interior unit.

## SPECIFICATIONS:

- Dimensions: Height: 102 mm. Width: 164 mm.
  - Depth: 70 mm.
- Power supply: 220/240 V at 50/60 Hz.
- Safety switch: 3 A NC.
- IP Protection: IPX5.
- Class II Pump.
- Max. output: 70 °C.
- Level sensor.
- Discharge tube: Ø 6 mm.