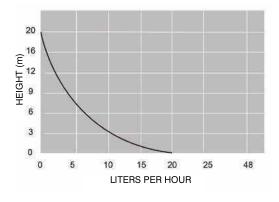

## **TECHNICAL SPECIFICATIONS:**

| Code      | Model        | Air flow<br>rate | Maximum<br>height: | Sound level | Tank<br>capacity |
|-----------|--------------|------------------|--------------------|-------------|------------------|
| AS 06 805 | SLIM MASTONE | 20 l/h           | 20 m               | 19 dB (A)   | 230 ml           |