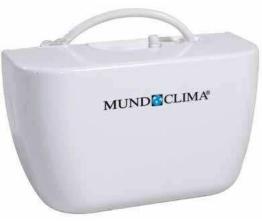

## **DESCRIPTION:**

Condensate pump for mounting directly under the split interior unit.

## SPECIFICATIONS:

- Dimensions: Height: 102 mm. Width: 164 mm.
  - Depth: 70 mm.
- Power supply: 220/240 V at 50/60 Hz.
- Safety switch: 3 A NC.
- IP Protection: IPX5.
- Class II Pump.
- Max. output: 70 °C.
- Level sensor.
- Discharge tube: Ø 6 mm.