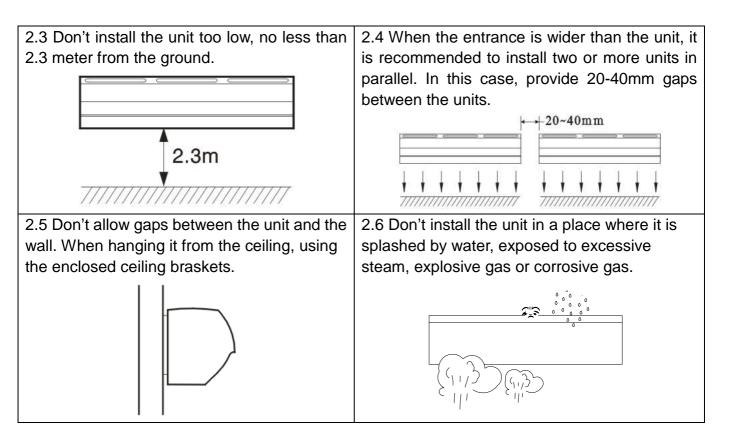

#### 2. INSTALLATION CAUTION

Must follow the following asking when installing air curtain :

#### 3. INSTALLATION

A. Installing on the concrete wall:

#### B. Installing on the wooden wall

#### C. Hanging from the ceiling