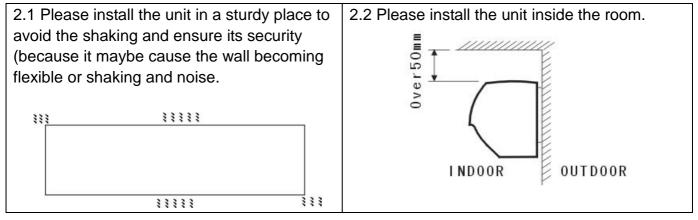

#### 2. INSTALLATION CAUTION

Must follow the following asking when installing air curtain :

#### 3. INSTALLATION

A. Installing on the concrete wall:

#### B. Installing on the wooden wall