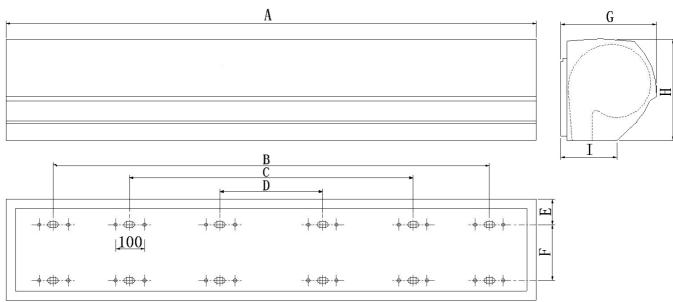

#### 1. IDENTIFICATION & INSTALLATION DIMENSIONS

| MODEL     | Α    | В    | С    | D   | Ε  | F   | G   | Н   | I   |
|-----------|------|------|------|-----|----|-----|-----|-----|-----|
| MU-ALU 09 | 900  |      | 695  |     |    | 100 |     |     |     |
| MU-ALU 12 | 1200 |      | 990  | 295 | 74 |     | 215 | 230 | 123 |
| MU-ALU 15 | 1500 |      | 1285 | 504 |    |     |     |     |     |
| MU-ALU 18 | 1800 | 1580 | 885  | 210 |    |     |     |     |     |
| MU-ALU 20 | 2000 | 1580 | 885  | 210 |    |     |     |     |     |