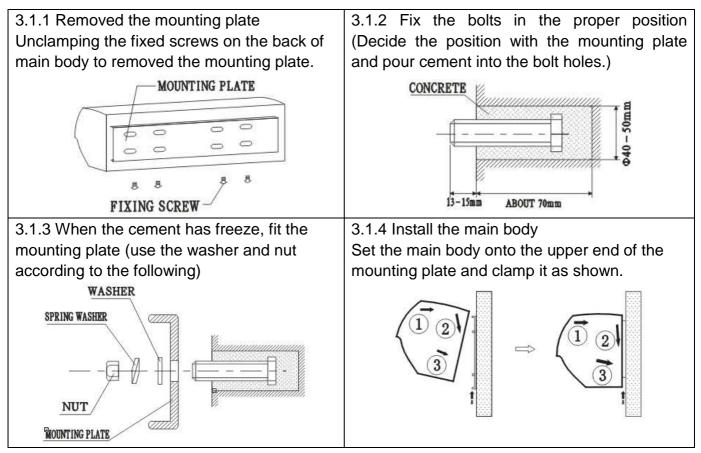

tion manual

## **MU-ALU**



This unit must be installed by a professional according CE 795/2010.

#### 1. IDENTIFICATION & INSTALLATION DIMENSIONS



| MODEL     | Α    | В    | С    | D   | Ε  | F   | G   | Н   | I   |
|-----------|------|------|------|-----|----|-----|-----|-----|-----|
| MU-ALU 09 | 900  |      | 695  |     |    | 100 |     |     |     |
| MU-ALU 12 | 1200 |      | 990  | 295 | 74 |     | 215 | 230 | 123 |
| MU-ALU 15 | 1500 |      | 1285 | 504 |    |     |     |     |     |
| MU-ALU 18 | 1800 | 1580 | 885  | 210 |    |     |     |     |     |
| MU-ALU 20 | 2000 | 1580 | 885  | 210 |    |     |     |     |     |

#### 2. INSTALLATION CAUTION

Must follow the following asking when installing air curtain :





#### 3. INSTALLATION

A. Installing on the concrete wall:



#### B. Installing on the wooden wall



#### C. Hanging from the ceiling





#### 4. TECHNICAL PARAMETER

| Model     | Volt.<br>(V~) | Freq<br>(Hz) | Max input power<br>(W) |     | Max air speed<br>(m/s) |    | Air volume<br>(m <sup>3</sup> /h) |      | Noise<br>(dB) |    | Net weight<br>(Kg) |
|-----------|---------------|--------------|------------------------|-----|------------------------|----|-----------------------------------|------|---------------|----|--------------------|
|           |               |              | Н                      | L   | н                      | L  | Н                                 | L    | н             | L  |                    |
| MU-ALU 09 |               |              | 230                    | 200 |                        |    | 1100