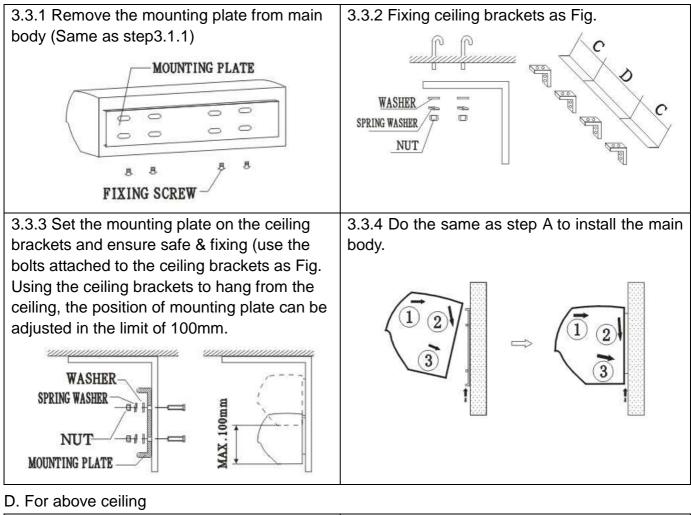

ccording CE 795/2010.

#### 1. IDENTIFICATION & INSTALLATION DIMENSIONS



| MODEL     | Α    | В    | С    | D   | Ε  | F   | G   | Н   | I   |
|-----------|------|------|------|-----|----|-----|-----|-----|-----|
| MU-ALU 09 | 900  |      | 695  |     |    | 100 |     |     |     |
| MU-ALU 12 | 1200 |      | 990  | 295 | 74 |     | 215 | 230 | 123 |
| MU-ALU 15 | 1500 |      | 1285 | 504 |    |     |     |     |     |
| MU-ALU 18 | 1800 | 1580 | 885  | 210 |    |     |     |     |     |
| MU-ALU 20 | 2000 | 1580 | 885  | 210 |    |     |     |     |     |

#### 2. INSTALLATION CAUTION

Must follow the following asking when installing air curtain :





#### 3. INSTALLATION

A. Installing on the concrete wall:



#### B. Installing on the wooden wall



#### C. Hanging from the ceiling





#### 4. TECHNICAL PARAMETER

| Model     | Volt.<br>(V~) | Freq<br>(Hz) | Max input power<br>(W) |     | Max air speed<br>(m/s) |    | Air volume<br>(m <sup>3</sup> /h) |      | Noise<br>(dB) |    | Net weight<br>(Kg) |
|-----------|---------------|--------------|------------------------|-----|------------------------|----|-----------------------------------|------|---------------|----|--------------------|
|           |               |              | Н                      | L   | н                      | L  | Н                                 | L    | н             | L  |                    |
| MU-ALU 09 |               |              | 230                    | 200 |                        |    | 1100                              | 900  | 52            | 49 | 13                 |
| M