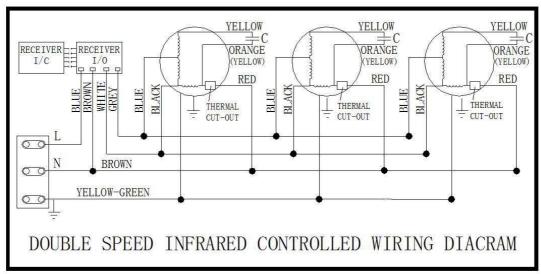

|
| MU-ALU 12 |               |              | 290                    | 260 |                        |    | 1500                              | 1200 | 53            | 50 | 15.5               |
| MU-ALU 15 | 220           | 50           | 380                    | 350 | 16                     | 13 | 1900                              | 1500 | 55            | 52 | 20                 |
| MU-ALU 18 |               |              | 450                    | 420 |                        |    | 2280                              | 1800 | 57            | 55 | 23.5               |
| MU-ALU 20 |               |              | 470                    | 440 |                        |    | 2520                              | 2100 | 58            | 56 | 27                 |

#### 5. ELECTRIC WORK



#### 6. OPERATION

- 6.1 Turn on the power switch
- 6.2 Select the best speed: High[H], Low[L]
- 6.3 According to the installation place to adjust the wind direction parts to obtain the best effect.

#### 7. CAUTIONS

- a) Use the unit at the rated voltage and frequency indicated on the nameplate.
- b) Disconnect power source before unit operation.
- c) Routing maintenance must be done every year.
- d) Never use petrol, benzene, thinner or any other such chemical for clearing the unit.

e) Don't allow water or anything enter the motor.

f) When power supply comes from socket, the plug must accord with IEC335-1. When the power cord is connected with charging line directly, all polarity switches that the contact gap is 3mm at least must be installed in the charging line.

# MUND CLIMA®

##