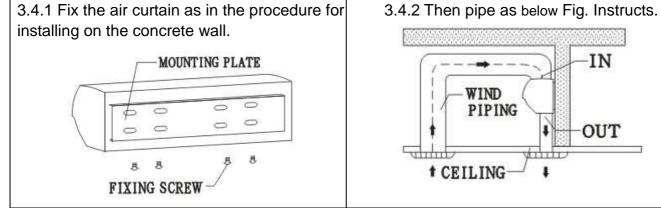

ording CE 795/2010.

#### 1. IDENTIFICATION & INSTALLATION DIMENSIONS



| MODEL     | Α    | В    | С    | D   | Ε  | F   | G   | Н   | I   |
|-----------|------|------|------|-----|----|-----|-----|-----|-----|
| MU-ALU 09 | 900  |      | 695  |     |    | 100 |     |     |     |
| MU-ALU 12 | 1200 |      | 990  | 295 | 74 |     | 215 | 230 | 123 |
| MU-ALU 15 | 1500 |      | 1285 | 504 |    |     |     |     |     |
| MU-ALU 18 | 1800 | 1580 | 885  | 210 |    |     |     |     |     |
| MU-ALU 20 | 2000 | 1580 | 885  | 210 |    |     |     |     |     |

#### 2. INSTALLATION CAUTION

Must follow the following asking when installing air curtain :





#### 3. INSTALLATION

A. Installing on the concrete wall:



#### B. Installing on the wooden wall



#### C. Hanging from the ceiling





#### 4. TECHNICAL PARAMETER

| Model     | Volt.<br>(V~) | Freq<br>(Hz) | Max input power<br>(W) |     | Max air speed<br>(m/s) |    | Air volume<br>(m <sup>3</sup> /h) |      | Noise<br>(dB) |    | Net weight<br>(Kg) |
|-----------|---------------|--------------|------------------------|-----|------------------------|----|-----------------------------------|------|---------------|----|--------------------|
|           |               |              | Н                      | L   | н                      | L  | Н                                 | L    | н             | L  |                    |
| MU-ALU 09 |               |              | 230                    | 200 |                        |    | 1100                              | 900  | 52            | 49 | 13                 |
| MU-