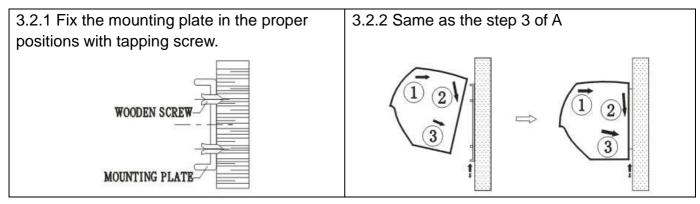

ust be installed by a professional according CE 795/2010.

#### 1. IDENTIFICATION & INSTALLATION DIMENSIONS



| MODEL     | Α    | В    | С    | D   | Ε  | F   | G   | Н   | I   |
|-----------|------|------|------|-----|----|-----|-----|-----|-----|
| MU-ALU 09 | 900  |      | 695  |     |    | 100 |     |     |     |
| MU-ALU 12 | 1200 |      | 990  | 295 | 74 |     | 215 | 230 | 123 |
| MU-ALU 15 | 1500 |      | 1285 | 504 |    |     |     |     |     |
| MU-ALU 18 | 1800 | 1580 | 885  | 210 |    |     |     |     |     |
| MU-ALU 20 | 2000 | 1580 | 885  | 210 |    |     |     |     |     |

#### 2. INSTALLATION CAUTION

Must follow the following asking when installing air curtain :





#### 3. INSTALLATION

A. Installing on the concrete wall:



#### B. Installing on the wooden wall



#### C. Hanging from the ceiling





#### 4. TECHNICAL PARAMETER

| Model     | Volt.<br>(V~) | Freq<br>(Hz) | Max input power<br>(W) |     | Max air speed<br>(m/s) |    | Air volume<br>(m <sup>3</sup> /h) |      | Noise<br>(dB) |    | Net weight<br>(Kg) |
|-----------|---------------|--------------|------------------------|-----|------------------------|----|-----------------------------------|------|---------------|----|--------------------|
|           |               |              | Н                      | L   | н                      | L  | Н                                 | L    | н             | L  |                    |
| MU-ALU 09 |               |              | 230                    | 200 |                        |    | 1100                              | 900  | 52